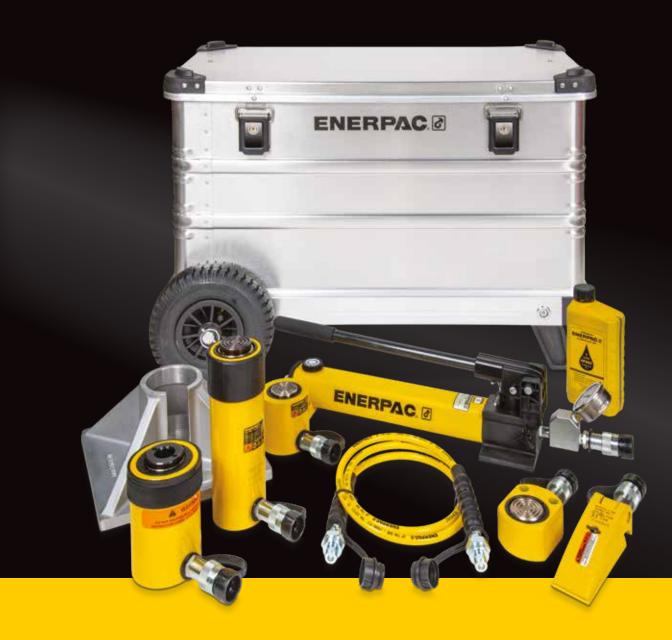

## **5T MRO Wheeled Toolbox Set**

#### ENERPAC. 2

▼ SC05HTBEW, 5 ton MRO Wheeld Toolbox Set

| 5 TON MRO WHEELED TOOLBOX SET<br>Maximum Operating Pressure: 700 bar | Set Model Number<br>SC05HTBEW | Quantity |
|----------------------------------------------------------------------|-------------------------------|----------|
| Steel Hand Pump, single-speed                                        | P39                           | 1x       |
| Gauge Adaptor Assembly with G2535L Pressure Gauge                    | GA45GC                        | 1x       |
| High Pressure Hose 1,8 m (2x CH604 Male Half Coupler)                | HC7206C                       | 1x       |
| Hydraulic Oil 1 litre                                                | HF95X                         | 1x       |
| General Purpose Cylinder 45 kN, 25 mm stroke                         | RC51                          | 1x       |
| General Purpose Cylinder 45 kN, 79 mm stroke                         | RC53                          | 1x       |
| General Purpose Cylinder 45 kN, 127 mm stroke                        | RC55                          | 1x       |
| Spread Cylinder 8,9 kN, 94 mm spread                                 | WR5                           | 1x       |
| Wheeled Aluminium Carrying Box                                       | -                             | 1x       |