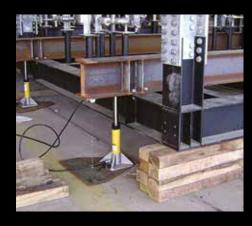

#### MS-Series, Universal Maintenance Sets

Enerpac Maintenance sets are a complete assortment of hydraulic powered tools. Using these sets

allows you to quickly configure a unique tool to meet your most difficult jobs.

Built around the Enerpac lightweight hand pump, hose and cylinder, these sets enable you to push, pull, lift, press, straighten, spread and clamp with forces up to 12,5 ton.