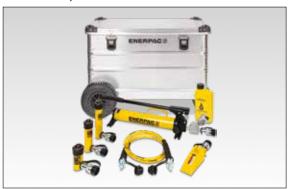

## **10T MRO Wheeled Toolbox Set**

▼ SC10HTBEW, 10 ton MRO Wheeled Toolbox Set

| 10 TON MRO WHEELED TOOLBOX SET<br>Maximum Operating Pressure: 700 bar | Set Model Number<br>SC10HTBEW | Quantity |
|-----------------------------------------------------------------------|-------------------------------|----------|
| Lightweight Two-Speed Hand Pump                                       | P392                          | 1x       |
| Gauge Adaptor Assembly with G2535L Pressure Gauge                     | GA45GC                        | 1x       |
| High Pressure Hose 1,8 m (2x CH604 Male Half Coupler)                 | HC7206C                       | 1x       |
| Hydraulic Oil 1 litre                                                 | HF95X                         | 1x       |
| General Purpose Cylinder 101 kN, 156 mm stroke                        | RC106                         | 1x       |
| Base Plate for RC10 ton cylinder                                      | JBI10                         | 1x       |
| Low-Height Cylinder 101 kN, 38 mm stroke                              | RCS101                        | 1x       |
| Low-Height Cylinder 101 kN, 11 mm stroke                              | RSM100                        | 1x       |
| Hollow Plunger Cylinder 125 kN, 76 mm stroke                          | RCH123                        | 1x       |
| Spread Cylinder 8,9 kN, 94 mm spread                                  | WR5                           | 1x       |
| Wheeled Aluminium Carrying Box                                        | _                             | 1x       |