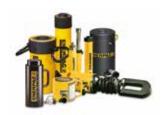

#### ENERPAC. 2

▼ SC05HTBEW, 5 ton MRO Wheeld Toolbox Set

| 5 TON MRO WHEELED TOOLBOX SET<br>Maximum Operating Pressure: 700 bar | Set Model Number<br>SC05HTBEW | Quantity |
|----------------------------------------------------------------------|-------------------------------|----------|
| Steel Hand Pump, single-speed                                        | P39                           | 1x       |
| Gauge Adaptor Assembly with G2535L Pressure Gauge                    | GA45GC                        | 1x       |
| High Pressure Hose 1,8 m (2x CH604 Male Half Coupler)                | HC7206C                       | 1x       |
| Hydraulic Oil 1 litre                                                | HF95X                         | 1x       |
| General Purpose Cylinder 45 kN, 25 mm stroke                         | RC51                          | 1x       |
| General Purpose Cylinder 45 kN, 79 mm stroke                         | RC53                          | 1x       |
| General Purpose Cylinder 45 kN, 127 mm stroke                        | RC55                          | 1x       |
| Spread Cylinder 8,9 kN, 94 mm spread                                 | WR5                           | 1x       |
| Wheeled Aluminium Carrying Box                                       | -                             | 1x       |