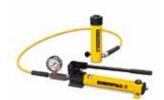

#### MS-Series, Universal Maintenance Sets

Enerpac Maintenance sets are a complete assortment of hydraulic powered tools. Using these sets

allows you to quickly configure a unique tool to meet your most difficult jobs.

Built around the Enerpac lightweight hand pump, hose and cylinder, these sets enable you to push, pull, lift, press, straighten, spread and clamp with forces up to 12,5 ton.