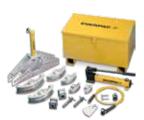

### 20T MRO Wheeled Toolbox Set

▼ SC20HTBEW, 20 ton MRO Wheeled Toolbox Set

- Designed to enhance job-site performance
- Provides a convenient and portable solution for all your lifting, pushing or pulling requirements up to 20 ton
- Industrial strength container keeps tools organized and secure
- Complete with base plate for extra stability
- Sturdy wheels and handle on wheeled kits enable easy transport of toolbox over multiple surfaces.

| 20 TON MRO WHEELED TOOLBOX SET<br>Maximum Operating Pressure: 700 bar | Set Model Number<br>SC20HTBEW | Quantity |
|-----------------------------------------------------------------------|-------------------------------|----------|
| Lightweight Two-Speed Hand Pump                                       | P392                          | 1x       |
| Gauge Adaptor Assembly with G2535L Pressure Gauge                     | GA45GC                        | 1x       |
| High Pressure Hose 1,8 m (2x CH604 Male Half Coupler)                 | HC7206C                       | 1x       |
| Hydraulic Oil 1 litre                                                 | HF95X                         | 1x       |
| General Purpose Cylinder 232 kN, 158 mm stroke                        | RC256                         | 1x       |
| Base Plate for RC25 ton General Purpose Cylinder                      | JBI25                         | 1x       |
| Low-Height Cylinder 201 kN, 45 mm stroke                              | RCS201                        | 1x       |
| Low-Height Cylinder 201 kN, 11 mm stroke                              | RSM200                        | 1x       |
| Hollow Plunger Cylinder 215 kN, 49 mm stroke                          | RCH202                        | 1x       |
| Spread Cylinder 8,9 kN, 94 mm spread                                  | WR5                           | 1x       |
| Wheeled Aluminium Carrying Box                                        | _                             | 1x       |

#### **SCTB**-Series Toolbox Sets

Set Weight:

55 kg

**Toolbox Dimensions:** 

800 x 559 x 553 mm

**Maximum Operating Pressure:** 

700 bar

SCTB-Series, MRO-Toolbox Sets