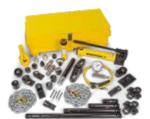

## **5T MRO Wheeled Toolbox Set**

#### ENERPAC. 2

▼ SC05HTBEW, 5 ton MRO Wheeld Toolbox Set

| 5 TON MRO WHEELED TOOLBOX SET<br>Maximum Operating Pressure: 700 bar | Set Model Number<br>SC05HTBEW | Quantity |
|----------------------------------------------------------------------|-------------------------------|----------|
| Steel Hand Pump, single-speed                                        | P39                           | 1x       |
| Gauge Adaptor Assembly with G2535L Pressure Gauge                    | GA45GC                        | 1x       |
| High Pressure Hose 1,8 m (2x CH604 Male Half Coupler)                | HC7206C                       | 1x       |
| Hydraulic Oil 1 litre                                                | HF95X                         | 1x       |
| General Purpose Cylinder 45 kN, 25 mm stroke                         | RC51                          | 1x       |
| General Purpose Cylinder 45 kN, 79 mm stroke                         | RC53                          | 1x       |
| General Purpose Cylinder 45 kN, 127 mm stroke                        | RC55                          | 1x       |
| Spread Cylinder 8,9 kN, 94 mm spread                                 | WR5                           | 1x       |
| Wheeled Aluminium Carrying Box                                       | -                             | 1x       |

## **SCTB**-Series Toolbox Sets

Set Weight: 31 kg

Toolbox Dimensions:

800 x 559 x 553 mm

Maximum Operating Pressure:

700 bar

- Designed to enhance job-site performance
- Provides a convenient and portable solution for all your lifting and pushing requirements up to 5 ton
- Industrial strength container keeps tools organized and secure
- Sturdy wheels and handle on wheeled kits enable easy transport of toolbox over multiple surfaces.