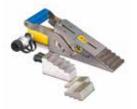

#### ENERPAC. 2

▼ SC05HTBEW, 5 ton MRO Wheeld Toolbox Set

| 5 TON MRO WHEELED TOOLBOX SET<br>Maximum Operating Pressure: 700 bar | Set Model Number<br>SC05HTBEW | Quantity |
|----------------------------------------------------------------------|-------------------------------|----------|
| Steel Hand Pump, single-speed                                        | P39                           | 1x       |
| Gauge Adaptor Assembly with G2535L Pressure Gauge                    | GA45GC                        | 1x       |
| High Pressure Hose 1,8 m (2x CH604 Male Half Coupler)                | HC7206C                       | 1x       |
| Hydraulic Oil 1 litre                                                | HF95X                         | 1x       |
| General Purpose Cylinder 45 kN, 25 mm stroke                         | RC51                          | 1x       |
| General Purpose Cylinder 45 kN, 79 mm stroke                         | RC53                          | 1x       |
| General Purpose Cylinder 45 kN, 127 mm stroke                        | RC55                          | 1x       |
| Spread Cylinder 8,9 kN, 94 mm spread                                 | WR5                           | 1x       |
| Wheeled Aluminium Carrying Box                                       | -                             | 1x       |

## **SCTB**-Series Toolbox Sets

Set Weight: 31 kg

Toolbox Dimensions:

800 x 559 x 553 mm

Maximum Operating Pressure:

700 bar

- Designed to enhance job-site performance
- Provides a convenient and portable solution for all your lifting and pushing requirements up to 5 ton
- Industrial strength container keeps tools organized and secure
- Sturdy wheels and handle on wheeled kits enable easy transport of toolbox over multiple surfaces.