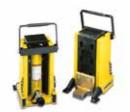

## **10T MRO Wheeled Toolbox Set**

▼ SC10HTBEW, 10 ton MRO Wheeled Toolbox Set

| 10 TON MRO WHEELED TOOLBOX SET<br>Maximum Operating Pressure: 700 bar | Set Model Number<br>SC10HTBEW | Quantity |
|-----------------------------------------------------------------------|-------------------------------|----------|
| Lightweight Two-Speed Hand Pump                                       | P392                          | 1x       |
| Gauge Adaptor Assembly with G2535L Pressure Gauge                     | GA45GC                        | 1x       |
| High Pressure Hose 1,8 m (2x CH604 Male Half Coupler)                 | HC7206C                       | 1x       |
| Hydraulic Oil 1 litre                                                 | HF95X                         | 1x       |
| General Purpose Cylinder 101 kN, 156 mm stroke                        | RC106                         | 1x       |
| Base Plate for RC10 ton cylinder                                      | JBI10                         | 1x       |
| Low-Height Cylinder 101 kN, 38 mm stroke                              | RCS101                        | 1x       |
| Low-Height Cylinder 101 kN, 11 mm stroke                              | RSM100                        | 1x       |
| Hollow Plunger Cylinder 125 kN, 76 mm stroke                          | RCH123                        | 1x       |
| Spread Cylinder 8,9 kN, 94 mm spread                                  | WR5                           | 1x       |
| Wheeled Aluminium Carrying Box                                        | _                             | 1x       |

**SCTB**-Series Toolbox Sets

Set Weight:

39 kg

Toolbox Dimensions:

800 x 559 x 553 mm

Maximum Operating Pressure:

700 bar

- Designed to enhance job-site performance
- Provides a convenient and portable solution for all your lifting, pushing or pulling requirements up to 10 ton
- Industrial strength container keeps tools organized and secure
- Complete with base plate for extra stability
- Sturdy wheels and handle on wheeled kits enable easy transport of toolbox over multiple surfaces.