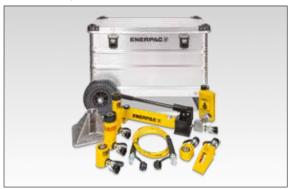

### 20T MRO Wheeled Toolbox Set

▼ SC20HTBEW, 20 ton MRO Wheeled Toolbox Set

- Designed to enhance job-site performance
- Provides a convenient and portable solution for all your lifting, pushing or pulling requirements up to 20 ton
- Industrial strength container keeps tools organized and secure
- Complete with base plate for extra stability
- Sturdy wheels and handle on wheeled kits enable easy transport of toolbox over multiple surfaces.

| 20 TON MRO WHEELED TOOLBOX SET<br>Maximum Operating Pressure: 700 bar | Set Model Number<br>SC20HTBEW | Quantity |
|-----------------------------------------------------------------------|-------------------------------|----------|
| Lightweight Two-Speed Hand Pump                                       | P392                          | 1x       |
| Gauge Adaptor Assembly with G2535L Pressure Gauge                     | GA45GC                        | 1x       |
| High Pressure Hose 1,8 m (2x CH604 Male Half Coupler)                 | HC7206C                       | 1x       |
| Hydraulic Oil 1 litre                                                 | HF95X                         | 1x       |
| General Purpose Cylinder 232 kN, 158 mm stroke                        | RC256                         | 1x       |
| Base Plate for RC25 ton General Purpose Cylinder                      | JBI25                         | 1x       |
| Low-Height Cylinder 201 kN, 45 mm stroke                              | RCS201                        | 1x       |
| Low-Height Cylinder 201 kN, 11 mm stroke                              | RSM200                        | 1x       |
| Hollow Plunger Cylinder 215 kN, 49 mm stroke                          | RCH202                        | 1x       |
| Spread Cylinder 8,9 kN, 94 mm spread                                  | WR5                           | 1x       |
| Wheeled Aluminium Carrying Box                                        | _                             | 1x       |