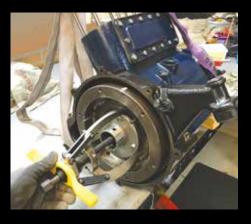

#### MS-Series, Universal Maintenance Sets

Enerpac Maintenance sets are a complete assortment of hydraulic powered tools. Using these sets

allows you to quickly configure a unique tool to meet your most difficult jobs.

Built around the Enerpac lightweight hand pump, hose and cylinder, these sets enable you to push, pull, lift, press, straighten, spread and clamp with forces up to 12,5 ton.