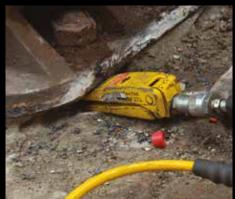

#### MS-Series, Universal Maintenance Sets

Enerpac Maintenance sets are a complete assortment of hydraulic powered tools. Using these sets

allows you to quickly configure a unique tool to meet your most difficult jobs.

Built around the Enerpac lightweight hand pump, hose and cylinder, these sets enable you to push, pull, lift, press, straighten, spread and clamp with forces up to 12,5 ton.