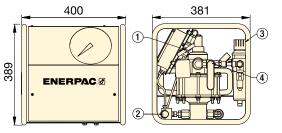

- ① Shut-off Valve
- ② Outlet Port 1/4" BSPM with BR-150 female coupler
- 3 Filter/Regulator
- (4) Air On/Off Valve Air Inlet 1/2" NPTF

Reservoir Capacity:

3,8 litres

Flow at Rated Pressure:

0,07 I/min

Maximum Operating Pressure:

1500 bar