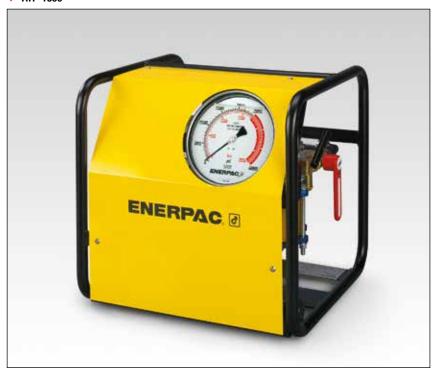

## **Ultra-High Pressure Air Pump**

▼ ATP-1500

- General purpose, high pressure air driven two speed pump unit for products requiring up to 1500 bar hydraulic pressure
- Compact, lightweight, rugged steel frame for protection and easy handling
- Prelubricated pump element, does not require an airline lubricator
- Easily adjustable output pressure control
- Integrated and protected easy to read glycerin filled gauge
- Safety relief valve limits output pressure.