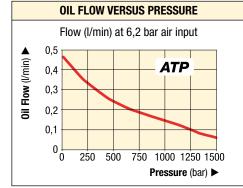

- ① Shut-off Valve
- ② Outlet Port 1/4" BSPM with BR-150 female coupler
- 3 Filter/Regulator
- (4) Air On/Off Valve Air Inlet 1/2" NPTF

Reservoir Capacity:

3,8 litres

Flow at Rated Pressure:

0,07 I/min

Maximum Operating Pressure: